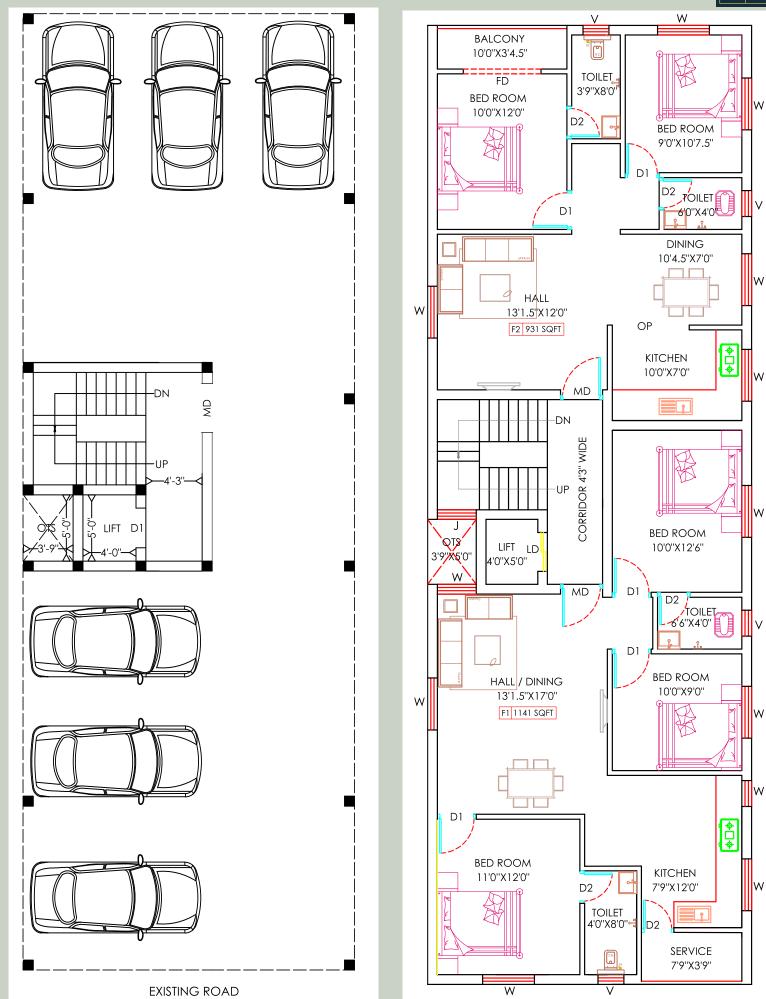

## STILT FLOOR PLAN

## FIRST, SECOND & THIRD TYPICAL FLOOR PLAN

|       |       |        | AREA DETAILS |                              |                      |                  |   |
|-------|-------|--------|--------------|------------------------------|----------------------|------------------|---|
| SI.No | Villa | Facing | ВНК          | Floor                        | Salable in<br>Sq.Ft. | UDS in<br>Sq.Ft. |   |
| 01    | F-1   | North  | 3BHK         | 1 <sup>st</sup> Floor        | 11 <b>4</b> 1        | 468              |   |
| 02    | F-2   | South  | 2BHK         | 1 <sup>st</sup> Floor        | 931                  | 382              |   |
| 03    | S-1   | North  | 3BHK         | <b>2<sup>nd</sup> Floor</b>  | 1141                 | 468              |   |
| 04    | S-2   | South  | 2BHK         | <b>2<sup>nd</sup> Floor</b>  | <b>93</b> 1          | 382              |   |
| 05    | T-1   | North  | 3BHK         | <b>3</b> <sup>rd</sup> Floor | 1141                 | 468              | ŀ |
| 06    | T-2   | South  | 2BHK         | <b>3</b> <sup>rd</sup> Floor | <b>93</b> 1          | 382              |   |